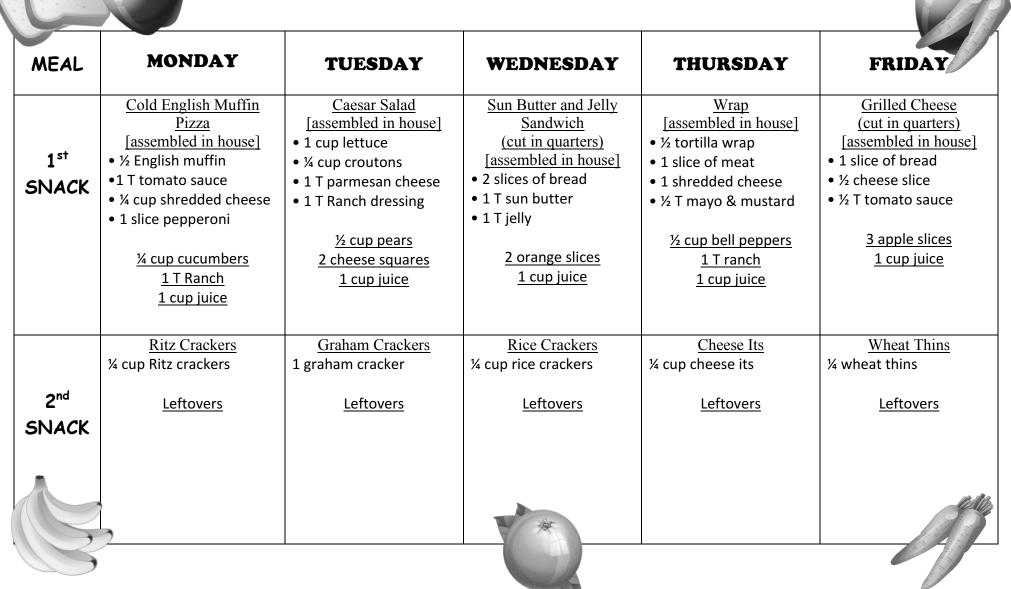

## LASER at Laurelhurst Snack Menu

| Week | 2 |
|------|---|
|------|---|

The menu is subject to change.